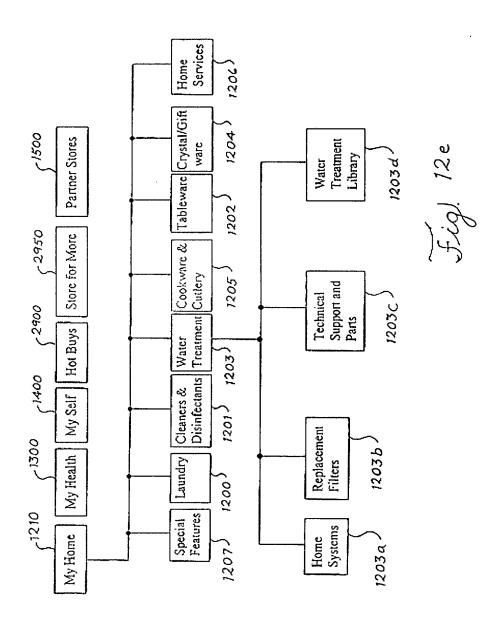

|
| Credit Card Number:                    |        |                 |                                          |       | -                         |                                                        |                                             |
| Expiration Da                          | te:    | Month:<br>Year: |                                          |       | ]                         |                                                        |                                             |
| Purchase 1106                          |        |                 |                                          |       |                           |                                                        |                                             |



































29/40



30/40











35/40